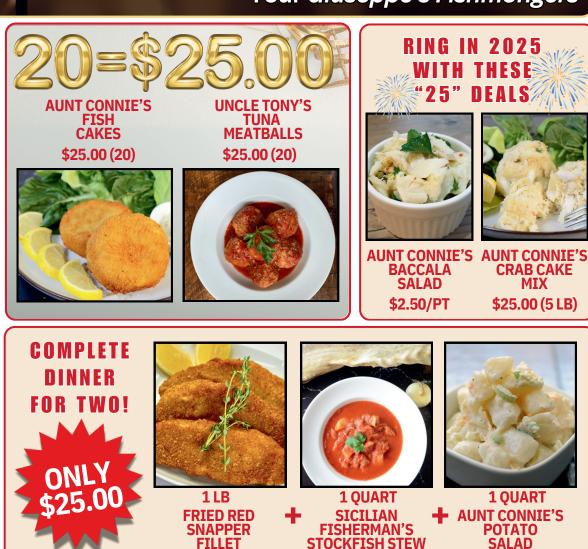

## **SPECIAL OFFER!**

(HAPPY NEW YEAR!)

Bring this ad to Giuseppe's to enjoy your choice of a FREE sandwich:

## **AUNT CONNIE'S CODFISH CAKE**

OR **UNCLE TONY'S** TI INA MEATBALL

Offer valid while supplies last. Limit one per customer. Offer expires 1/15/2025.